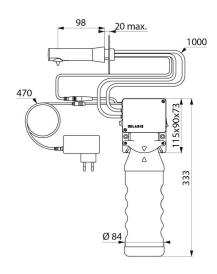

## **TECHNICAL CHARACTERISTICS**

BINOPTIC wall-mounted electronic soap dispenser - Ref. 512051BK

| Supply       | Mains 230/6V                    |
|--------------|---------------------------------|
| Technology   | Infrared sensor                 |
| Height       | 333mm (tank + electronic unit)  |
| Length       | 115mm                           |
| Spout length | 98mm                            |
| Volume       | 1 litre tank                    |
| Finish       | Matte black 304 stainless steel |
| Norms        | C€                              |
| Warranty     | 10                              |
|              |                                 |